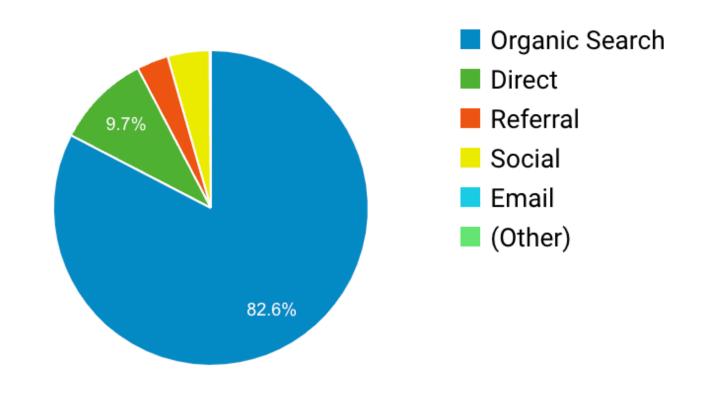

## ACQUISITION

|                | January - November<br>2022 | January - November<br>2021 | % Change |  |
|----------------|----------------------------|----------------------------|----------|--|
| Organic Search | 94,100                     | 49,950                     | 88.39%   |  |
| Direct         | 10,441 5,857               |                            | 78.27%   |  |
| Referral       | 3,747                      | 1,969                      | 90.30%   |  |
| Social         | 2,740                      | 2,594                      | 5.63%    |  |
| Email          | 93                         | 84                         | 10.71%   |  |
| (Other)        | 3                          | -                          | 100%     |  |

1 Jan 2022 - 28 Nov 2022

1 Jan 2021 - 28 Nov 2021