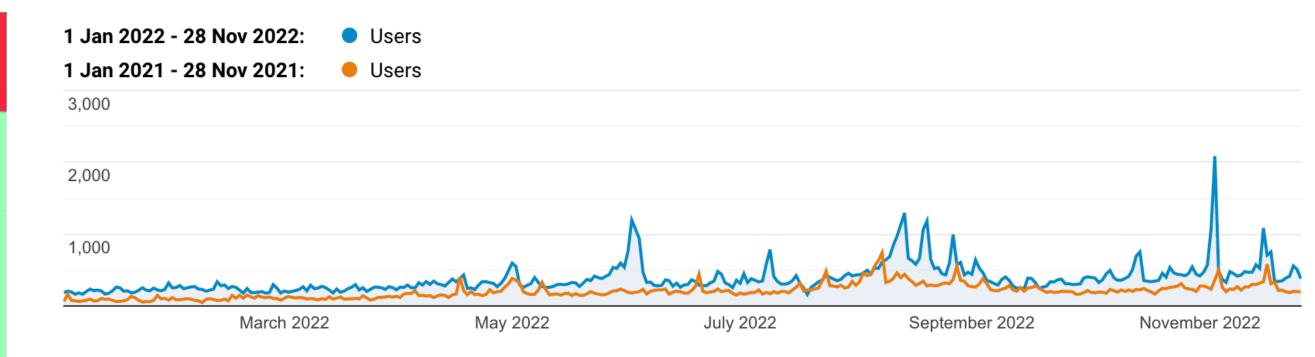

### OVERVIEW

|                             | January -<br>November 2022 | January -<br>November 2021 | % Change |  |
|-----------------------------|----------------------------|----------------------------|----------|--|
| Users                       | 110,039                    | 58,977                     | 86.58%   |  |
| New Users                   | 108,919                    | 59,552                     | 82.90%   |  |
| Sessions                    | 137,825                    | 73,480                     | 87.57%   |  |
| Number of Sessions per user | 1.25                       | 1.25                       | 0.53%    |  |
| Page Views                  | 270,740                    | 179,337                    | 50.97%   |  |
| Unique Page Views           | 231,213                    | 144,224                    | 60.32%   |  |
| Avg. Session Duration       | 00:01:21                   | 00:01:07                   | 21.26%   |  |
| Bounce Rate                 | 67.96%                     | 63.67%                     | 6.72%    |  |
| %Exit                       | 50.91%                     | 40.97%                     | 24.25%   |  |

1 Jan 2022 - 28 Nov 2022

1 Jan 2021 - 28 Nov 2021