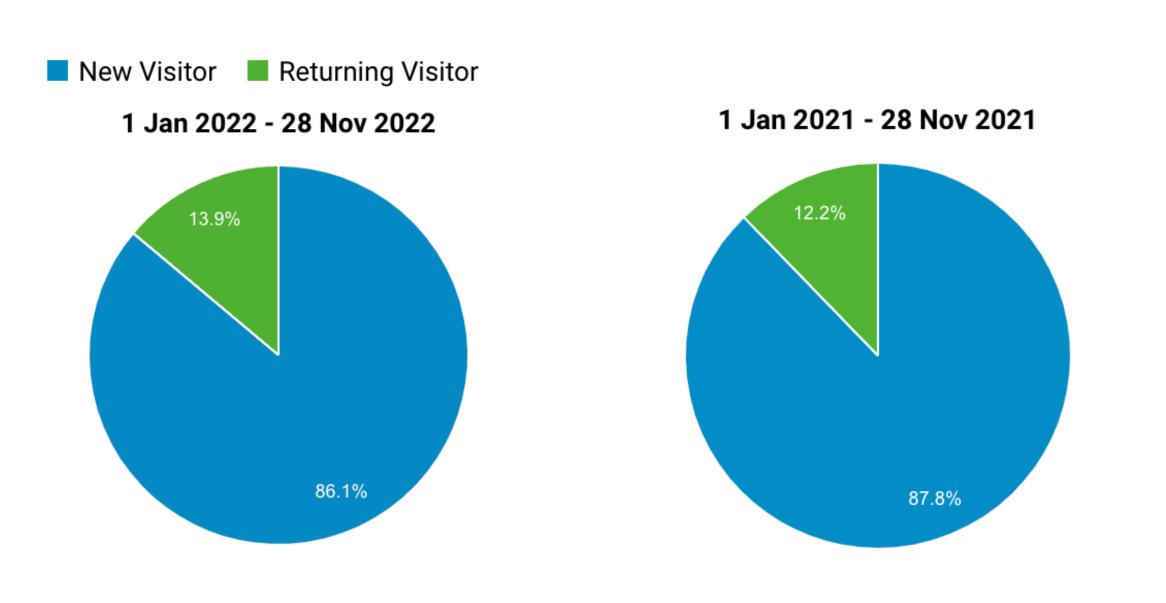

% New sessions: An estimate of the percentage of first time visits.

1 Jan 2022 - 28 Nov 2022

1 Jan 2021 - 28 Nov 2021