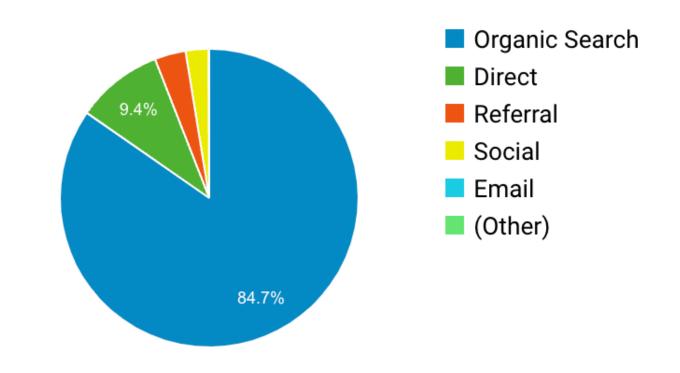

## ACQUISITION

|                | January - November<br>2022 | January - November<br>2021 | % Change |  |
|----------------|----------------------------|----------------------------|----------|--|
| Organic Search | 94,100                     | 49,950                     | 88.39%   |  |
| Direct         | 10,441 5,857               |                            | 78.27%   |  |
| Referral       | 3,747                      | 1,969                      | 90.30%   |  |
| Social         | 2,740                      | 2,594                      | 5.63%    |  |
| Email          | 93                         | 84                         | 10.71%   |  |
| (Other)        | 3                          | -                          | 100%     |  |

1 Jan 2022 - 28 Nov 2022

1 Jan 2021 - 28 Nov 2021