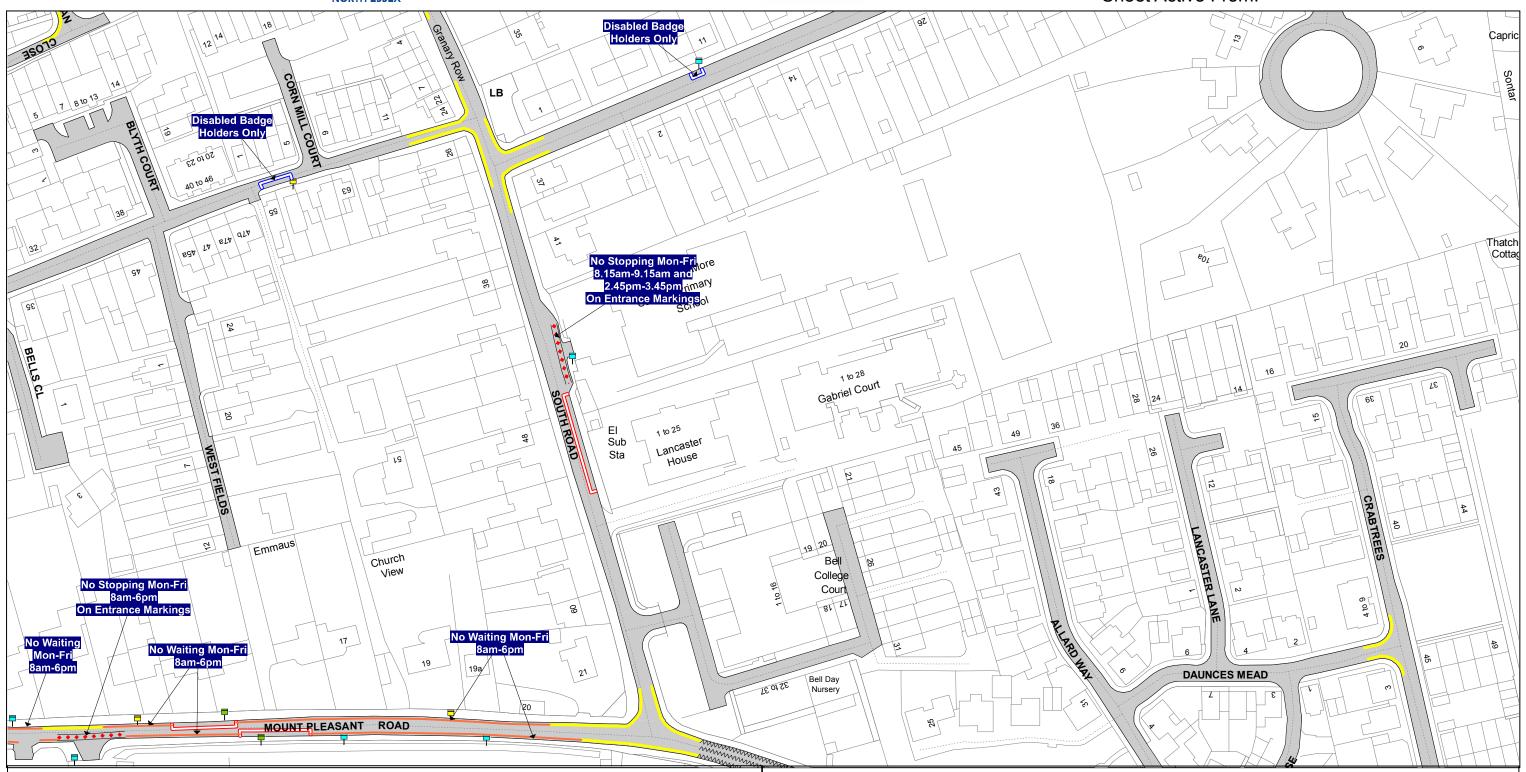

## **Tile Reference:**

TL540 377

The North Essex Parking Partnership PO Box 5575 Town Hall Colchester CO1 9LT

Essex County Council County Hall Chelmsford Essex

Sheet Revision Number: 2

Sheet Active From: 19/07/2021

## SEE STATIC MAP SCHEDULE LEGEND FOR RESTRICTIONS DISPLAYED

**Scale -** 1:1250

@ A3

Metres

100

#### Title - North Essex Partnership -Street Waiting, Loading and Parking Plans

Produced from Ordnance Survey 1:1250 mapping with permission of the Controller of Her Majesty's Stationary Office (c) Crown Copyright Licence No. 100019602. Unauthorised reproduction infringes Crown Copyright and may lead to prosecution or Civil Proceedings