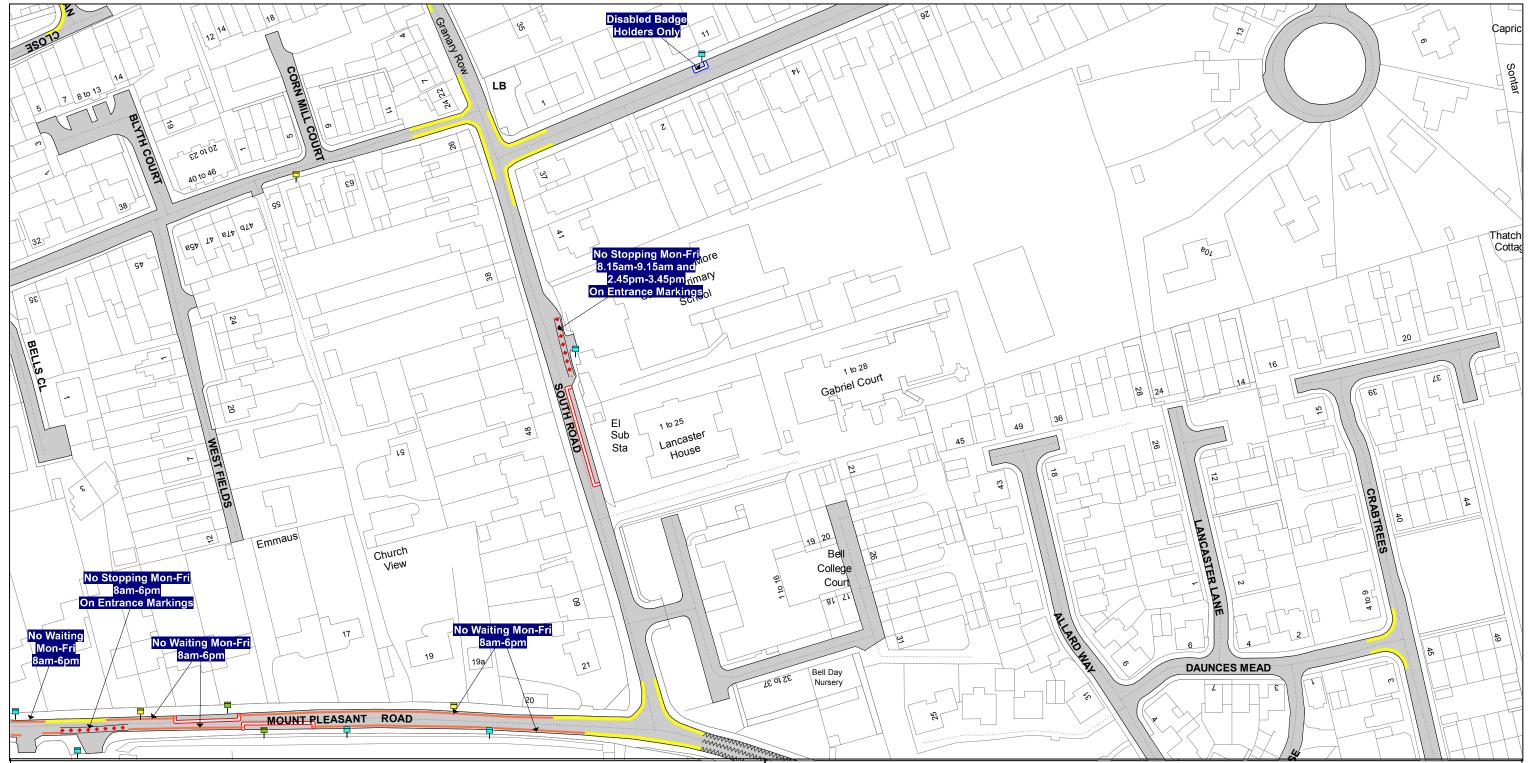

## **Tile Reference:**

TL540 377

The North Essex Parking Partnership PO Box 5575 **Town Hall** Colchester **CO19LT** 

**Essex County Council County Hall** Chelmsford **Essex** 

**Sheet Revision Number:** 

Sheet Active From:

TBC

#### SEE STATIC MAP SCHEDULE LEGEND FOR RESTRICTIONS DISPLAYED

**Scale - 1:1250** 

@ A3

Metres

100

#### Title - North Essex Partnership -Street Waiting, Loading and Parking Plans

Produced from Ordnance Survey 1:1250 mapping with permission of the Controller of Her Majesty's Stationary Office (c) Crown Copyright Licence No. 100019602. Unauthorised reproduction infringes Crown Copyright and may lead to prosecution or Civil Proceedings