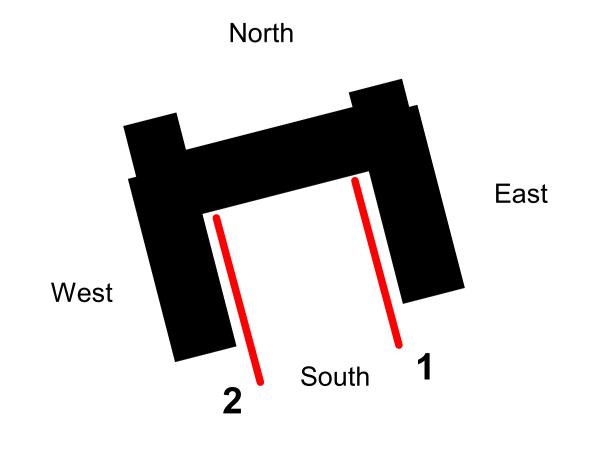

Inner East Wing

Inner West Wing
1:100

All dimensions to be verified on site by GENERAL CONTRACTOR prior to any work, setting out or shop drawings being prepared.

© copyright SAUNDERS BOSTON LIMITED. All rights reserved.
This drawing remains the property of SAUNDERS BOSTON LIMITED at all times and may not be reproduced or copied in whole or in part without their prior written consent.