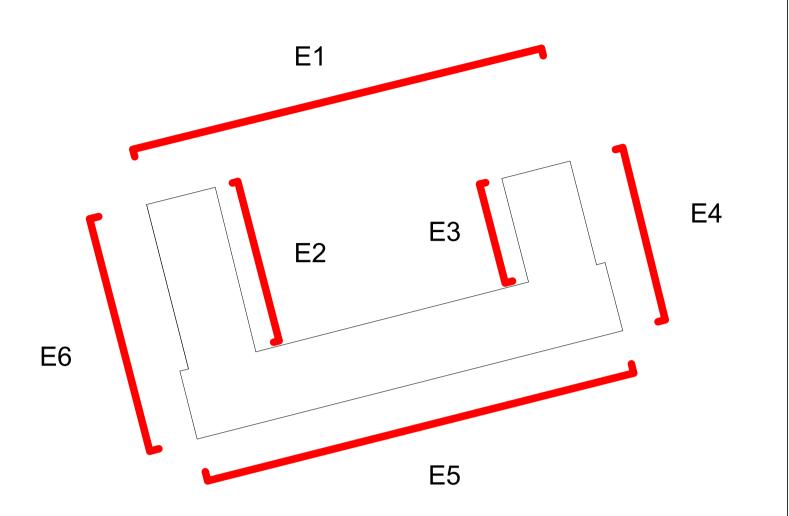

Elevation 5

Elevation 6

- No. | Note

  1 All dimensions to be verified on site by GENERAL CONTRACTOR prior to any work, setting out or shop drawings being prepared.
  - 2 © copyright SAUNDERS BOSTON LIMITED. All rights reserved.
    This drawing remains the property of SAUNDERS BOSTON LIMITED at all times and may not be reproduced or copied in whole or in part without their prior written consent.
  - This drawing and related specifications are for use only in the stated location.
  - This drawing is to be read in conjunction with all other Consultants drawings and specifications.
  - Drainage has not been surveyed and any/all pipe locations and below ground drainage runs are indicative.