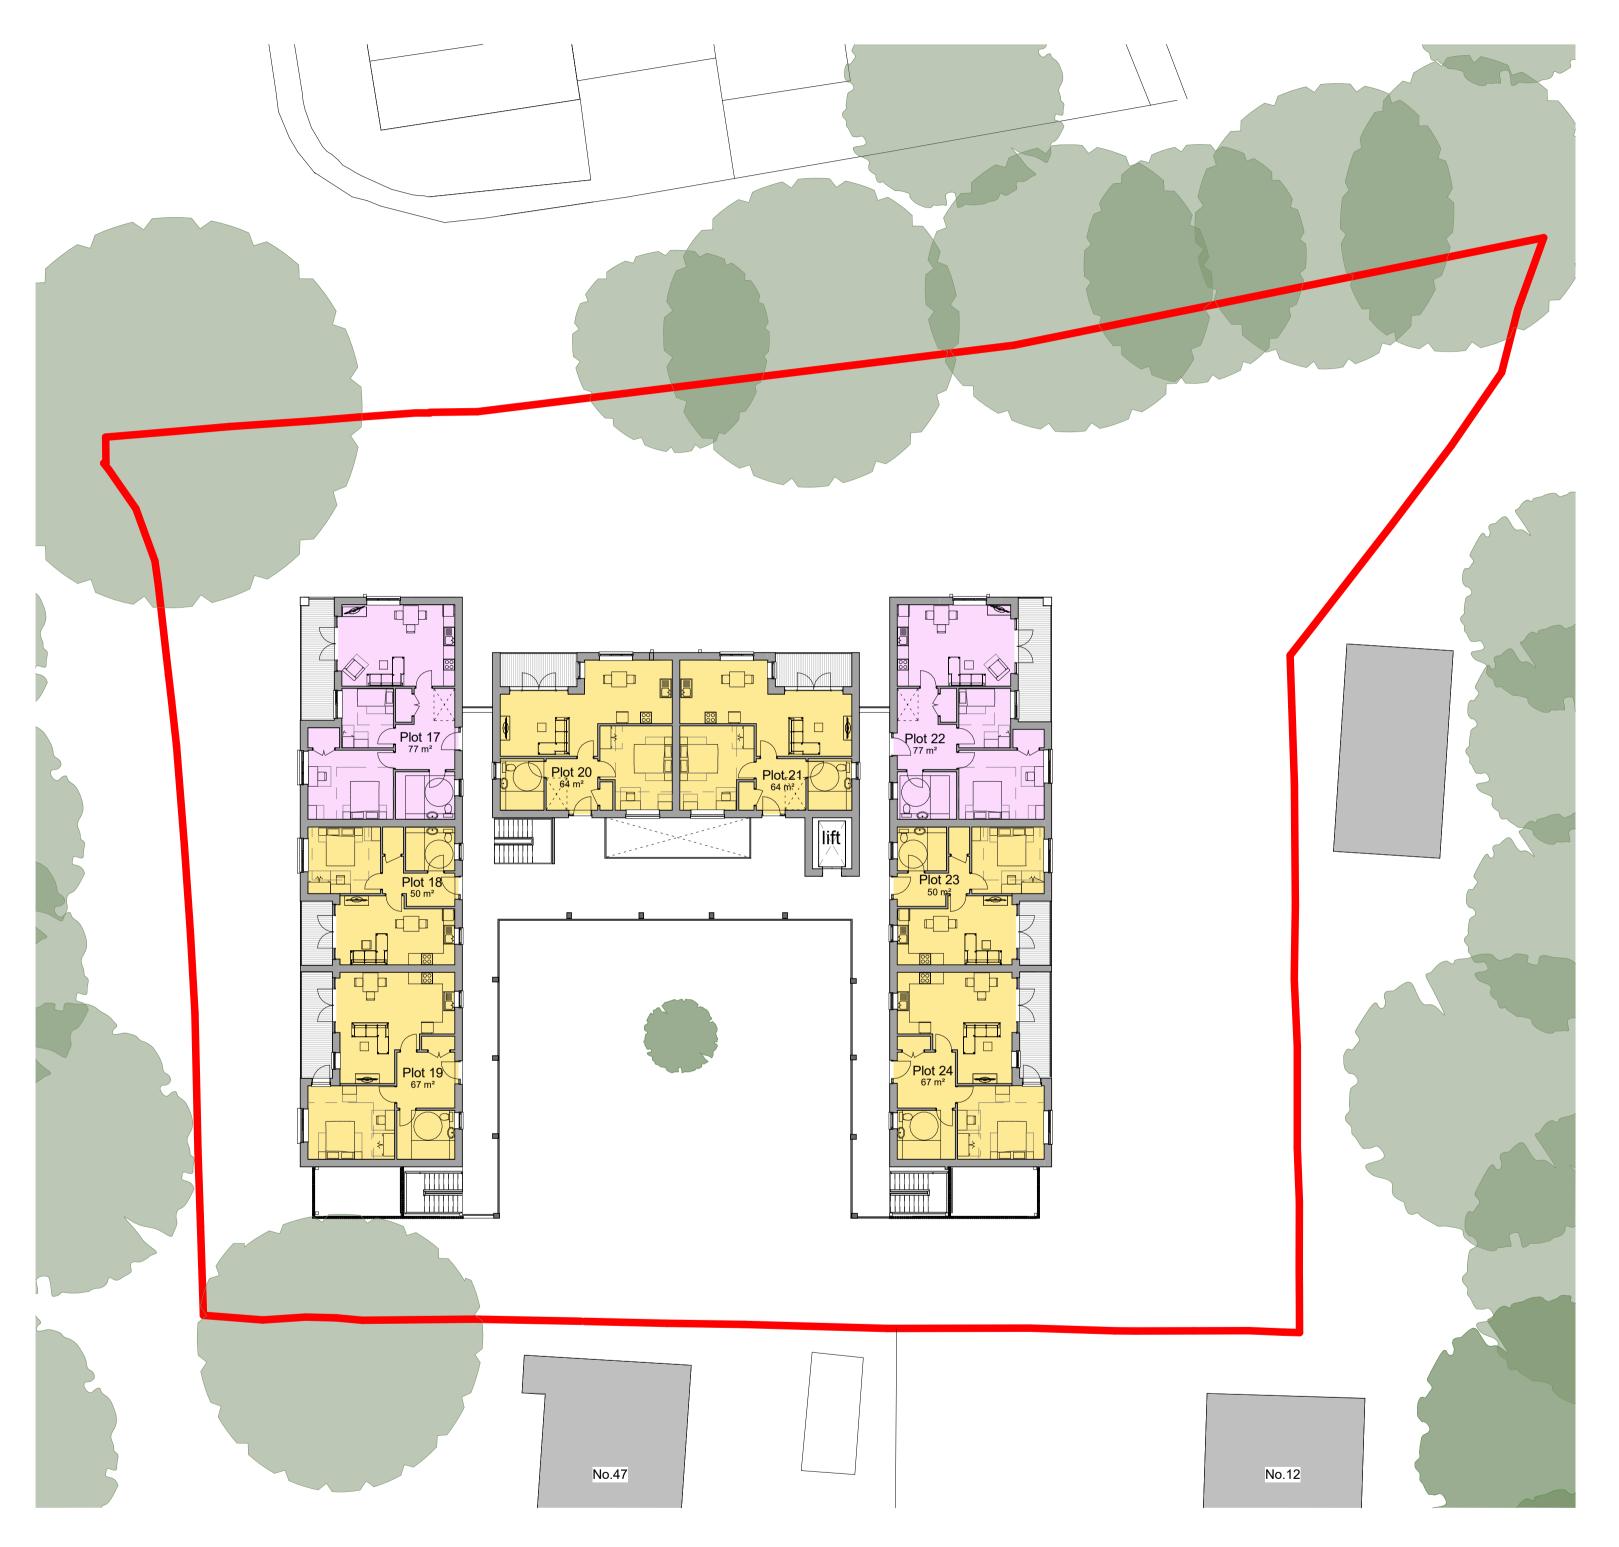

Second Floor GA 1:200

- All dimensions to be verified on site by GENERAL CONTRACTOR prior to any work, setting out or shop drawings being prepared.
- © copyright SAUNDERS BOSTON LIMITED. All rights reserved.
   This drawing remains the property of SAUNDERS BOSTON LIMITED at all times and may not be reproduced or copied in whole or in part without their prior written consent.
- 3 This drawing and related specifications are for use only in the stated location.
- This drawing is to be read in conjunction with all other Consultants drawings and specifications.
- 5 Drainage has not been surveyed and any/all pipe locations and below ground drainage runs are indicative.
- 6 It is assumed that all works will be carried out by a competent contractor who will be working, where appropriate, to an approved method statement.

Parking - 24(100%)

**TOTAL** 

| Plot                                         | Area                                         | Туре                                                                                                                                                                                                                  | Locatio                          |
|----------------------------------------------|----------------------------------------------|-----------------------------------------------------------------------------------------------------------------------------------------------------------------------------------------------------------------------|----------------------------------|
| 1<br>2<br>3<br>4<br>5<br>6<br>7<br>8         | 61<br>50<br>70<br>61<br>61<br>61<br>50<br>70 | 1B2P M4(3) adaptable (Dedicated) 1B2P M4(2) 2B3P M4(3) adaptable (Dedicated) 1B2PM4(3) adaptable (Reserve) 1B2PM4(3) adaptable (Reserve) 1B2P M4(3) adaptable (Dedicated) 1B2P M4(2) 2B3P M4(3) adaptable (Dedicated) | GF<br>GF<br>GF<br>GF<br>GF<br>GF |
| 9<br>10<br>11<br>12<br>13<br>14<br>15<br>16  | 77<br>50<br>67<br>64<br>64<br>77<br>50<br>67 | 2B3P M4(3) adaptable (Reserve) 1B2P M4(2) 1B2P M4(3) adaptable(Reserve) 1B2P M4(3) adaptable(Reserve) 1B2P M4(3) adaptable(Reserve) 2B3P M4(3) adaptable (Reserve) 1B2P M4(2) 1B2P M4(3) adaptable(Reserve)           | FF<br>FF<br>FF<br>FF<br>FF<br>FF |
| 17<br>18<br>19<br>20<br>21<br>22<br>23<br>24 | 77<br>50<br>67<br>64<br>64<br>77<br>50<br>67 | 2B3P M4(3) adaptable (Reserve) 1B2P M4(2) 1B2P M4(3) adaptable (Reserve) 1B2P M4(3) adaptable (Reserve) 1B2P M4(3) adaptable (Reserve) 2B3P M4(3) adaptable (Reserve) 1B2P M4(2) 1B2P M4(3) adaptable (Reserve)       | SF<br>SF<br>SF<br>SF<br>SF<br>SF |
|                                              |                                              |                                                                                                                                                                                                                       |                                  |